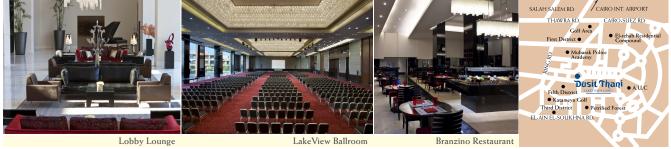

### Rooms & Service

The hotel offers 449 luxury rooms, suites and residences\*, Dusit Club Lounge, Dusit Gourmet, Lobby Lounge, Piano Bar & Terrace, Branzino, all day dining international restaurant, Café View, and Tajine, serving a refreshing blend of North African, Arab, and Mediterranean specialties.

# Facilities

The LakeView Ballroom is a magnificent 1,536 sq. m. fully equipped setting for up to 1,500 guests. The grand ballroom and 9 meeting rooms enjoy natural daylight and are supported by a common business centre and pre-function terrace. The hotel's banqueting delivers unmatched catering service par excellence.

#### Location

Dusit Thani LakeView Cairo is strategically located in the New Cairo District in close proximity to Cairo's major attractions. The area is resplendent with waterfalls, broad tree-lined streets and sparkling lakes and streams. A mere 20 minutes from Cairo International Airport, it is linked by the expressway to Giza and the Pyramids.