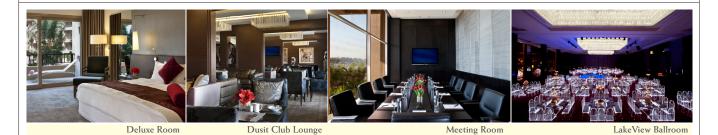

### Rooms & Service

The hotel offers 449 luxury rooms, suites and residences\*, Dusit Club Lounge, Dusit Gourmet, Lobby Lounge, Piano Bar & Terrace, Branzino, all day dining international restaurant, Café View, and Tajine, serving a refreshing blend of North African, Arab, and Mediterranean specialties.

# Facilities

The LakeView Ballroom is a magnificent 1,536 sq. m. fully equipped setting for up to 1,500 guests. The grand ballroom and 9 meeting rooms enjoy natural daylight and are supported by a common business centre and pre-function terrace. The hotel's banqueting delivers unmatched catering service par excellence.

# Total Guest Rooms: 449\*

Phase I: 203

- King Deluxe 96
- Twin Deluxe 48
- King Club Room 30